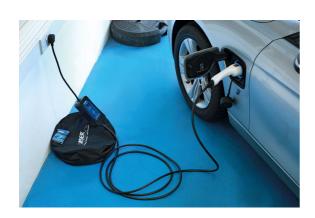

## **Electric Vehicle Charger - 240V Portable**

A compact and portable mains charger for charging any EV (Electric Vehicle) and PHEV (Plug-in Hybrid Electric Vehicle) that uses a type 2 connector from a domestic (UK) 3-pin socket. It features a 5 metre long cable, has adjustable amperage to prevent circuit over load and is supplied in a zip-up carry-case so that it can be kept safely and tidily in the vehicle when not in use. Suitable for use on: Audi, BMW, BYD, Chevrolet, Hyundai, Jaguar, Kia, Land Rover, LEVC, Mahindra, MG, Mercedes-Benz, Mini, Nissan, Polestar, Porsche, Renault, Rimac, Smart, Tesla, Toyota, Volvo and Volkswagen.