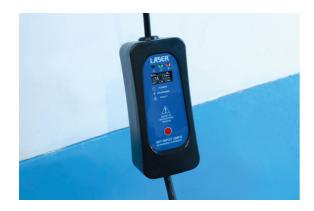

## **Additional Information**

- Portable 240V Mains EV and PHEV Charger 8A-13A with a Type 2 (IEC 62196-2) vehicle plug, complete with carry bag.
- · Adjustable current to 8A, 10A or 13A (refer to instructions). Input voltage 220 to 250v with a 3 pin standard UK mains plug.
- Resistance voltage: 2000V; insulated resistance >1000 MOhms; contact resistance < 0.5 mOhms.</li>
- Fire rating UL94 V-O; waterproof rating IP54; working temperature -30°C to 50°C. Cable specification 3 x 2.5mm², + 2 x 0.5mm². Charging gun cable length: 4.5m. Complete with 0.5m cable with BS Mains connection.
- Protection against overheating, overvoltage, overcurrent, overcharging and electric leakage. CE, GS TUV and UKCA & RoHS compliant.
  WARNING: if using with extension lead, ensure extension lead load rating is not exceeded and that the lead is fully extended.