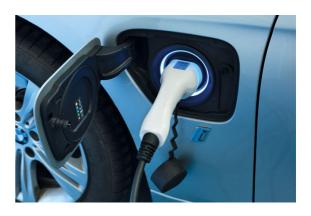

## **Electric Vehicle Charger - 240V Portable**

A compact and portable mains charger for charging any EV (Electric Vehicle) and PHEV (Plug-in Hybrid Electric Vehicle) that uses a type 2 connector from a domestic (UK) 3-pin socket. It features a 5 metre long cable, has adjustable amperage to prevent circuit over load and is supplied in a zip-up carry-case so that it can be kept safely and tidily in the vehicle when not in use. Suitable for use on: Audi, BMW, BYD, Chevrolet, Hyundai, Jaguar, Kia, Land Rover, LEVC, Mahindra, MG, Mercedes-Benz, Mini, Nissan, Polestar, Porsche, Renault, Rimac, Smart, Tesla, Toyota, Volvo and Volkswagen.