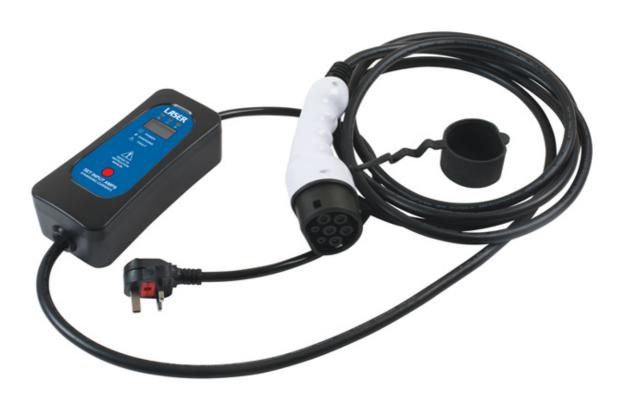

## **Electric Vehicle Charger - 240V Portable**

A compact and portable mains charger for charging any EV (Electric Vehicle) and PHEV (Plug-in Hybrid Electric Vehicle) that uses a type 2 connector from a domestic (UK) 3-pin socket. It features a 5 metre long cable, has adjustable amperage to prevent circuit over load and is supplied in a zip-up carry-case so that it can be kept safely and tidily in the vehicle when not in use. Suitable for use on: Audi, BMW, BYD, Chevrolet, Hyundai, Jaguar, Kia, Land Rover, LEVC, Mahindra, MG, Mercedes-Benz, Mini, Nissan, Polestar, Porsche, Renault, Rimac, Smart, Tesla, Toyota, Volvo and Volkswagen.

## **Additional Information**

- Portable 240V Mains EV and PHEV Charger 8A-13A with a Type 2 (IEC 62196-2) vehicle plug, complete with carry bag.
- · Adjustable current to 8A, 10A or 13A (refer to instructions). Input voltage 220 to 250v with a 3 pin standard UK mains plug.
- Resistance voltage: 2000V; insulated resistance >1000 MOhms; contact resistance < 0.5 mOhms.</li>
- Fire rating UL94 V-O; waterproof rating IP54; working temperature -30°C to 50°C. Cable specification 3 x 2.5mm², + 2 x 0.5mm². Charging gun cable length: 4.5m. Complete with 0.5m cable with BS Mains connection.
- Protection against overheating, overvoltage, overcurrent, overcharging and electric leakage. CE, GS TUV and UKCA & RoHS compliant.
  WARNING: if using with extension lead, ensure extension lead load rating is not exceeded and that the lead is fully extended.